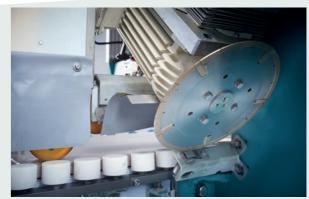

A v-groove is a 45° double cut, to obtain 2 polished panel slabs that can then be glued together at 90°.

The V-Groove unit is composed of 2+2 disks which are positioned at 45° from one another when working. These disks cut the material, leaving 0.2-0.8 mm of uncut surface on the polished part of the slab.

#### V-GROOVE UNIT: FULLY AUTOMATIC PATENTED SOLUTION.