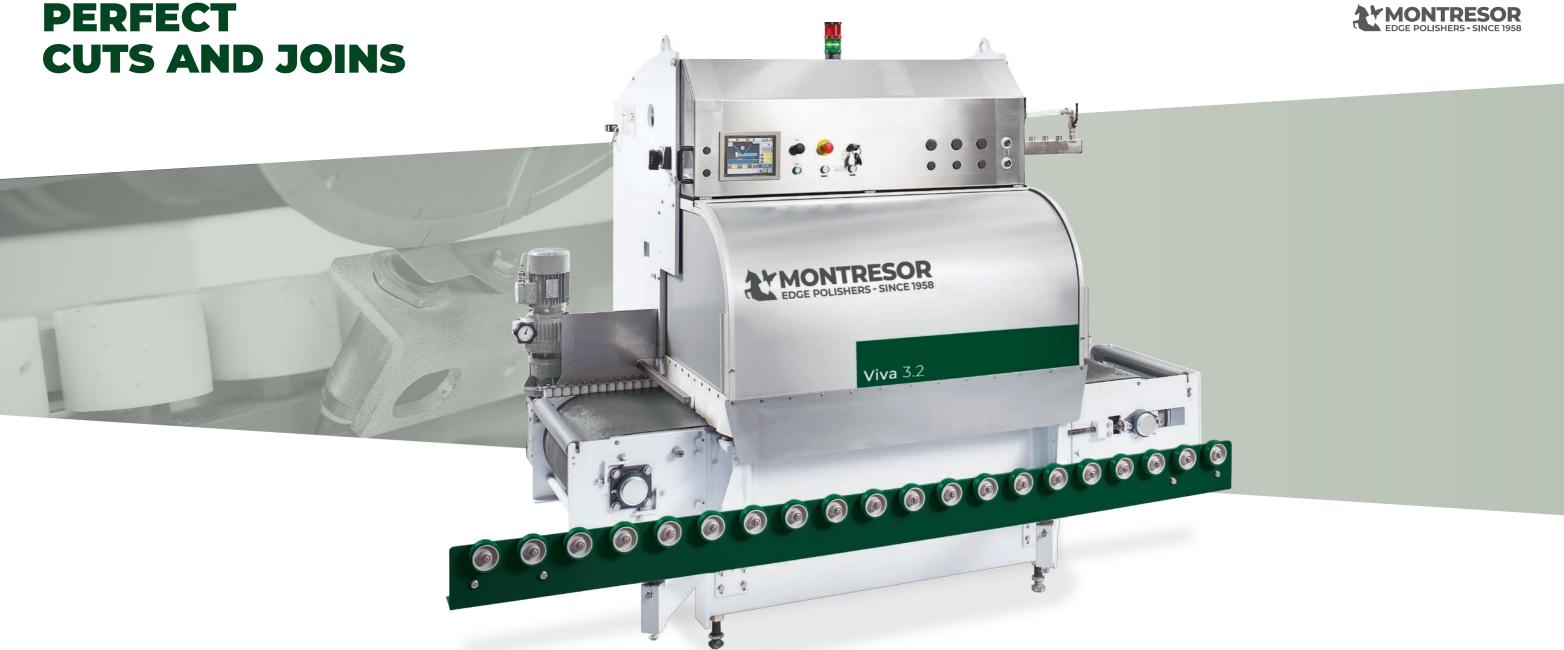

### **VIVA 3.2**

**V-GROOVE** 

**VIVA 3.2 IS THE FULLY-AUTOMATIC, INNOVATIVE COMPACT SOLUTION FOR CREATING V-GROOVES: 45° DOUBLE CUTS, TO PRODUCE 2 POLISHED PANEL SLABS** THAT CAN THEN BE GLUED TOGETHER AT 90°.

# ABSOLUTE QUALITY AND RELIABILITY GUARANTEED OVER TIME

Viva 3.2 is the fully automatic machine for performing v-groove cuts, an operation that is often required in the manufacture of kitchens and bathrooms. This solution represents the perfect response to the need to machine slabs of reduced thickness, and to glue a front plate onto the piece in question to increase the dimensions of the side of the machined slab.

The entire process is controlled by PLC, so all the operator has to do is set the cutting position that will determine the size of the front plate (up to a maximum of 220 mm).