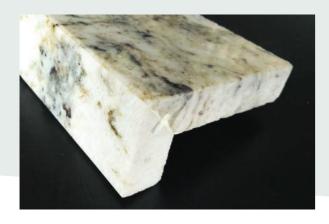

A v-groove is a 45° double cut, to obtain 2 polished panel slabs that can then be glued together at 90°.

The V-Groove unit is composed of 2+2 disks which are positioned at 45° from one another when working. These disks cut the material, leaving 0.2-0.8 mm of uncut surface on the polished part of the slab.

- · Fully automatic disk positioning
- · Continuation of natural veining on the front part of the slab to be glued
- · Slot cuts to facilitate assembly, with biscuit joint