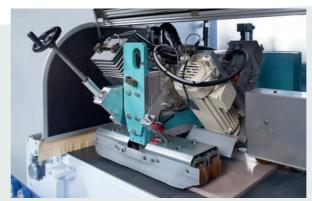

#### V-GROOVE UNIT: FULLY AUTOMATIC PATENTED SOLUTION.

#### **EXTREMELY EASY AND INTUITIVE.**

The touch screen panel enables simple and automatic programming. Simplified operations when machining several perpendicular sides, with maximum joint angle precision.

The entire process is controlled by PLC, so all the operator has to do is set the cutting position that will determine the size of the front plate (up to a maximum of 220 mm).