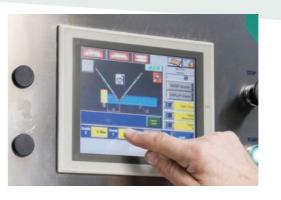

#### **EXTREMELY EASY AND INTUITIVE.**

The touch screen panel enables simple and automatic programming. Simplified operations when machining several perpendicular sides, with maximum joint angle precision.

The entire process is controlled by PLC, so all the operator has to do is set the cutting position that will determine the size of the front plate (up to a maximum of 220 mm).