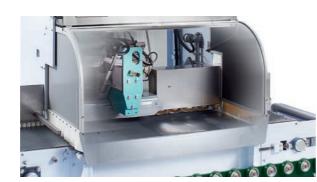

#### V-GROOVE UNIT: FULLY AUTOMATIC PATENTED SOLUTION.

#### **EXTREMELY EASY AND INTUITIVE.**

The touch screen panel enables simple and automatic programming. Simplified operations when machining several perpendicular sides, with maximum joint angle precision.

The entire process is controlled by PLC, so all the operator has to do is set the cutting position that will determine the size of the front plate (up to a maximum of 220 mm).