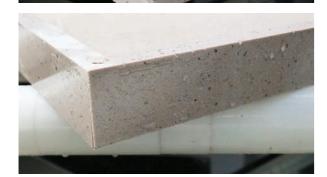

A v-groove is a 45° double cut, to obtain 2 polished panel slabs that can then be glued together at 90°.

The V-Groove unit is composed of 2+2 disks which are positioned at 45° from one another when working. These disks cut the material, leaving 0.2-0.8 mm of uncut surface on the polished part of the slab.