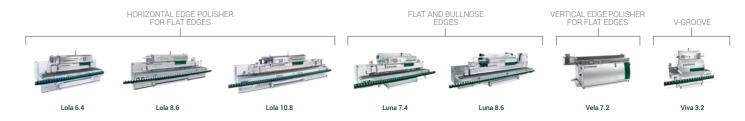

#### **MONTRESOR HAS ALWAYS BEEN** SYNONYMOUS WITH EDGE POLISHERS.

Montresor edge polishers enable fast mass production of flat and bullnose edges, both on sheet materials and semi-finished products with various profiles. Over the years, Montresor has specialised in the manufacture of edge polishers, to meet the needs of operators creating finished products from materials such as marble, granite, porcelain and synthetic materials. Continuous technical and technological research has enabled Montresor to produce extremely functional machines that offer the very latest technologies, meeting the needs of both small stonemasons and large companies.

### **VIVA 3.2**

**V-GROOVE** 

**VIVA 3.2 IS THE FULLY-AUTOMATIC, INNOVATIVE COMPACT SOLUTION FOR CREATING V-GROOVES: 45° DOUBLE CUTS, TO PRODUCE 2 POLISHED PANEL SLABS** THAT CAN THEN BE GLUED TOGETHER AT 90°.