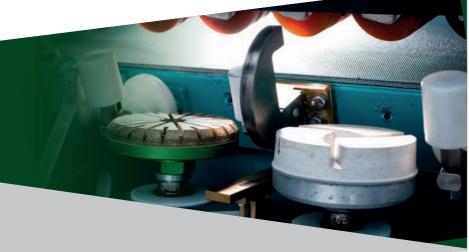

A v-groove is a 45° double cut, to obtain 2 polished panel slabs that can then be glued together at 90°.

The V-Groove unit is composed of 2+2 disks which are positioned at 45° from one another when working. These disks cut the material, leaving 0.2-0.8 mm of uncut surface on the polished part of the slab.

#### V-GROOVE UNIT: FULLY AUTOMATIC PATENTED SOLUTION.